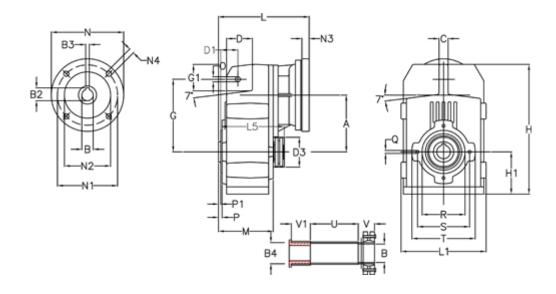

## **Data Sheet**

Article number: 29560553058825
Description: Shaft mounted gear

A514QF50-530,5-P71B5

## **Measures**

| A = 211.30 | D1 = 65.0  | l5 = 222.0 | P1                                  | = 4.5    | V = 62  |
|------------|------------|------------|-------------------------------------|----------|---------|
| B = 50     | d3 = 120   | M = 163.0  | Q                                   | = M12x19 | V1 = 50 |
| B1 = 14    | G = 278    | N = 160    | R                                   | = 180    |         |
| B2 = 16.3  | G1 = 105.5 | N1 = 130   | S                                   | = 215    |         |
| B3 = 5     | H = 479.0  | N2 = 110   | Т                                   | = 250    |         |
| B4 = 50    | H1 = 144.0 | N4 = M8x16 | Tightening torque Nm adapter bushir | ng = 6.0 |         |
| C = 20     | L = 339.5  | O = 22     | Tightening torque Nm shrink disc    | = 12.0   |         |
| D = 93.5   | L1 = 273   | P = 8.5    | U                                   | = 91.0   |         |